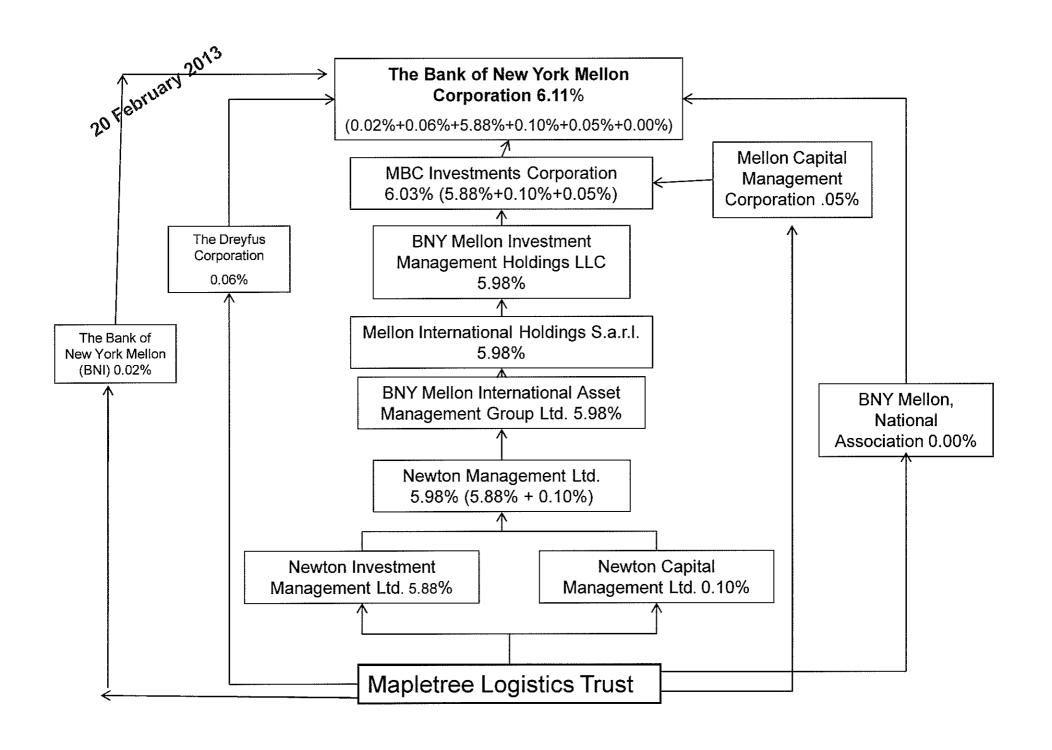

| Please | e refer to Item 10 for the attachment.                                                                                                                                                    |
|--------|-------------------------------------------------------------------------------------------------------------------------------------------------------------------------------------------|
|        |                                                                                                                                                                                           |
| [You   | tionship between the Substantial Shareholders/Unitholders giving notice in this form: may attach a chart in item 10 to show the relationship between the Substantial Shareholders/olders] |
| Please | e refer to Item 10 for the attachment.                                                                                                                                                    |
| Atta   | chments ( <i>if any</i> ): 🕡                                                                                                                                                              |
| G)     | (The total file size for all attachment(s) should not exceed 1MB.)                                                                                                                        |
| If thi | s is an <b>amendment</b> of an earlier notification, please provide:                                                                                                                      |
| (a)    | 5-digit SGXNet announcement number of the <u>first</u> notification which was announced on SGXNet (the "Initial Announcement"):                                                           |
| (b)    | Date of the Initial Announcement:                                                                                                                                                         |
| (c)    | 15-digit transaction reference number of the relevant transaction in the Form 3 which was attached in the Initial Announcement:                                                           |
| Rem    | arks ( <i>if any</i> ):                                                                                                                                                                   |
|        |                                                                                                                                                                                           |
|        |                                                                                                                                                                                           |
| tantia | al Shareholder/Unitholder B                                                                                                                                                               |
| Nam    | e of Substantial Shareholder/Unitholder:                                                                                                                                                  |
| Mello  | on International Holdings S.a.r.l.                                                                                                                                                        |
| secu   | ubstantial Shareholder/Unitholder a fund manager or a person whose interest in trities of the Listed Issuer are held solely through fund manager(s)?                                      |

| 3.         | Notification in respect of:                                                                             |                       |                        |                            |
|------------|---------------------------------------------------------------------------------------------------------|-----------------------|------------------------|----------------------------|
|            | Becoming a Substantial Sharehold                                                                        |                       |                        |                            |
|            |                                                                                                         |                       | emaining a Substantia  | اله Shareholder/Unitholder |
|            | Ceasing to be a Substantial Share                                                                       | eholder/Unitholder    |                        |                            |
| 4.         | Date of acquisition of or change in                                                                     | interest:             |                        |                            |
|            | 20-Feb-2013                                                                                             |                       |                        |                            |
| 5.         | Date on which Substantial Shareh change in, interest (if different                                      |                       |                        |                            |
|            | 21-Feb-2013                                                                                             |                       |                        |                            |
| 6.         | Explanation (if the date of becomi change in, interest):                                                | ing aware is differe  | ent from the date o    | f acquisition of, or the   |
|            | Our submission date 21 Feb 2013 is in lir rules of 2 business days from trade date.                     | ne with our reporting | guidelines representin | g the reporting            |
| 7.         | Quantum of total voting shares/ur warrants/convertible debentures { Unitholder before and after the tra | conversion price k    | <del>-</del>           |                            |
|            | Immediately before the transaction                                                                      | Direct Interest       | Deemed Interest        | Total                      |
| unc        | of voting shares/units held and/or<br>derlying the rights/options/warrants/<br>overtible debentures:    | 0                     | 145,971,630            | 145,971,630                |
| As<br>unit | a percentage of total no. of voting shares/                                                             | 0                     | 6.01                   | 6.01                       |
|            | Immediately after the transaction                                                                       | Direct Interest       | Deemed Interest        | Total                      |
| unc        | of voting shares/units held and/or<br>derlying the rights/options/warrants/<br>overtible debentures :   | 0                     | 145,096,630            | 145,096,630                |
| As unit    | a percentage of total no. of voting shares/                                                             | 0                     | 5.98                   | 5.98                       |
| 8.         | Circumstances giving rise to deem [You may attach a chart in item 10 to interest arises]                |                       |                        | r/Unitholder's deemed      |
|            | Please refer to Item 10 for the attachmer                                                               | nt.                   |                        |                            |
| 9.         | Relationship between the Substan [You may attach a chart in item 10 to Unitholders]                     |                       |                        |                            |

|             | Change in, interest):  Our submission date 21 Feb 2013 is in lin rules of 2 business days from trade date.                           | e with our reporting    | guidelines represent | ng the reporting       |
|-------------|--------------------------------------------------------------------------------------------------------------------------------------|-------------------------|----------------------|------------------------|
|             | Quantum of total voting shares/un warrants/convertible debentures { Unitholder before and after the train                            | conversion price k      |                      |                        |
| 1           | Immediately before the transaction                                                                                                   | Direct Interest         | Deemed Interest      |                        |
| ınd         | of voting shares/units held and/or erlying the rights/options/warrants/vertible debentures:                                          | 0                       | 145,971,630          | 145,971,630            |
| \s a        | a percentage of total no. of voting shares/                                                                                          | 0                       | 6.01                 | 6.01                   |
|             | Immediately after the transaction                                                                                                    | Direct Interest         | Deemed Interest      | Total                  |
| ınd         | of voting shares/units held and/or<br>erlying the rights/options/warrants/<br>vertible debentures :                                  | 0                       | 145,096,630          | 145,096,630            |
| s a<br>init | a percentage of total no. of voting shares/                                                                                          | 0                       | 5.98                 | 5.98                   |
|             | Circumstances giving rise to deem [You may attach a chart in item 10 to interest arises]  Please refer to Item 10 for the attachment | illustrate how the Su   |                      | er/Unitholder's deemed |
|             |                                                                                                                                      |                         |                      |                        |
|             | Relationship between the Substan [You may attach a chart in item 10 to Unitholders]                                                  |                         |                      |                        |
|             | [You may attach a chart in item 10 to                                                                                                | show the relationsh     |                      |                        |
|             | [You may attach a chart in item 10 to Unitholders]  Please refer to Item 10 for the attachment  Attachments (if any):                | show the relationsh     | ip between the Subs  |                        |
| D.<br>1.    | [You may attach a chart in item 10 to Unitholders]  Please refer to Item 10 for the attachmen                                        | show the relationshint. | ip between the Subs  |                        |